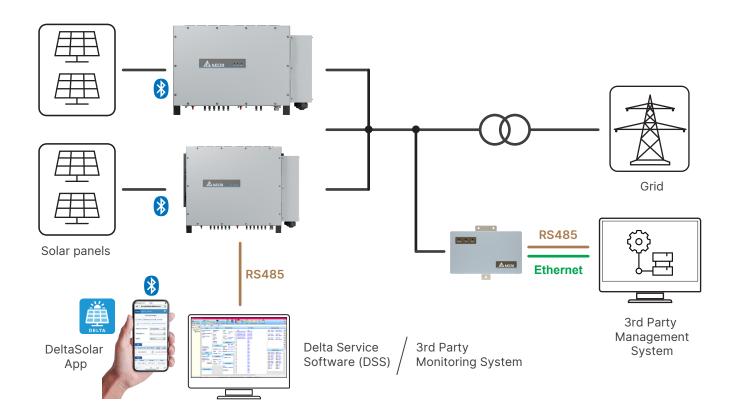

## **PLC 100 Converter**

PLC converter for Delta solar inverters with PLC communication interface

- Compatible with M225HV / M350HV inverters
- Easy connection to monitoring systems
- Reduced cabeling costs due to PLC
- PLC transmission distance up to 1000 m

## PLC 100 Converter

| Electrical specifications                  | PLC 100                          |
|--------------------------------------------|----------------------------------|
| Power supply                               | 12 VDC                           |
| Power consumption                          | 5 W                              |
| General specifications                     | PLC 100                          |
| Delta model name                           | PPM PLC_100                      |
| Operating temperature range                | -20 to +60°C                     |
| Storage temperature range                  | -30 to +70°C                     |
| Relative humidity                          | 5 to 95%, non-condensing         |
| Maximum operating altitude                 | 4,000 m (above sea level)        |
| Protection degree                          | IP20                             |
| Mechanical design                          | PLC 100                          |
| Physical dimensions (H x W x D)            | 131.4 × 173.6 × 49.7 mm          |
| Weight                                     | 370 g                            |
| Mounting options                           | Wall mounting, DIN rail          |
| Communication                              | PLC 100                          |
| Communication interfaces                   | 2 x RS485, 1 x Ethernet, 1 x PLC |
| Max. number of connectable Delta inverters | 20                               |
| PLC bandwidth                              | 0.5 to 1.2 MHz                   |
| Display of operating status                | 3 LEDs                           |